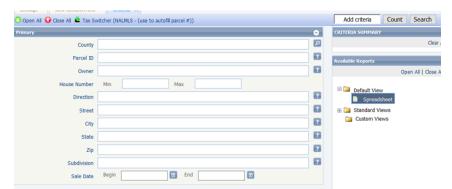

STEP 3 – Takes you to this search screen

**Remember**: This is a SEARCH screen to filter your results. Best practices is to enter:

- County
- House Number Min\_\_\_\_ Max \_\_\_\_
- Street Name
- Notice that I have 25 results.