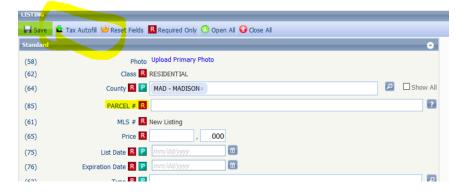

## 5 Steps in Completing the Required Tax Autofill in NALMLS

**STEP 1** - When you get to the Parcel # Field, click on the TAX AUTOFILL LINK

**STEP 2** – From the drop-down menu, click on NALMLS – (Use to autofill parcel #)

| ING   |                                                 |
|-------|-------------------------------------------------|
| Save  | 🗳 Tax Autofill 😕 Reset Fields 🖪 Required Only 📀 |
| ıdard | NALMLS - (use to autofill parcel #)             |
| )     | Photo Upload Primary Phot                       |
| )     | Class R RESIDENTIAL                             |